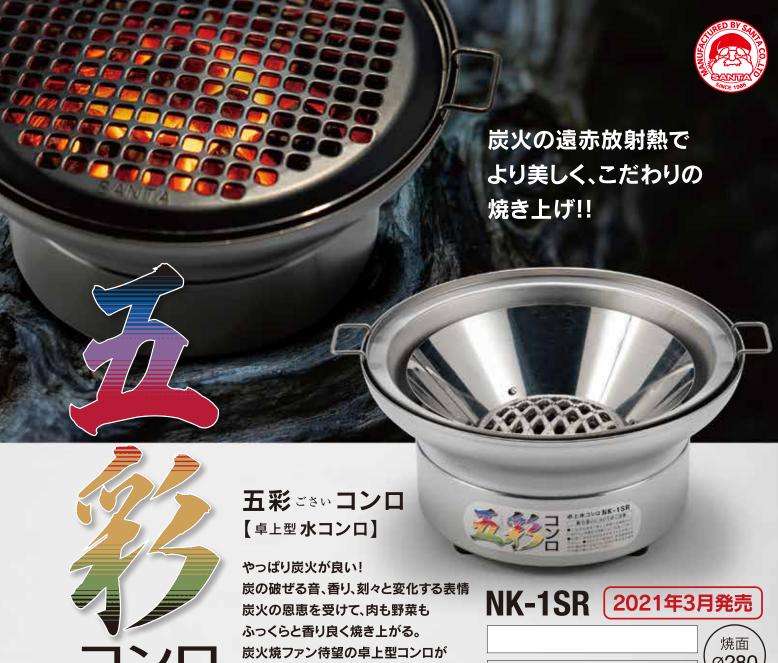

ガスを使用しない、炭火焼きコンロです

Ø280



●オプションでの特別塗装も承つています ※詳しくは担当者にお尋ねください



## 加賀五彩

新しい機能と美しさを備えて登場。

「加賀五彩」とは、伝統工芸加賀友禅や九谷焼に共通する色感と言われています。歴史は古く、江 戸中期にまでさかのぼり、臙脂(エンジ)・草(クサ)・古代紫(ムラサキ)・黄土(オウド)・藍(アイ) の五色で構成され、やや沈んだ色調が特徴です。この「加賀五彩」をリスペクトし、現代風なアレ ンジのもと卓上型コンロの彩色に取り入れています。

金沢金箔特別仕様(オプション) ★全国に誇る金沢金箔の技術を用いた華やぎ仕様のコンロです

## 安全な着火と火起こしには専用器が便利です

<u>炭火特有の火の粉や炭爆ぜなどに対応!安全にご使用いただける環境をお奨めしています。</u>



厨房排気用グリスセパレーター 📂 📈 🛏 🔲 💆 SGW-512シリーズ/312シリーズ

## ミストロンが安心・安全をお手伝い!!

火起こしは安全のため、火災防止の 排気装置利用を推奨しています。ミス トロンの場合、内部が139℃以上に なると自動消火装置セーフティー シャワーが作動し、ダクト内火災を未 然に防ぎます。



●ミストロンの詳しい情報は専用カタログにてご確認ください



※11~3の作業では火傷 防止のため必ず軍手等 を使用してください。

(1) 着火

※左上の写真は専用火起こし専用 器 "風紋" に推奨商品 "ステン火起こし煙突" をセットしたものです。

③ セット

ガスの火力で短時間に着火。事前の炭 起し不要で燃料代(炭の消耗)を抑制。

ファンの送風によって、必要なだけ手軽に 炭を火起こし。置き炭火の管理が不要。

炭火が安定したら炭受けを五彩コンロにセット。コンロ上 部と下部胴