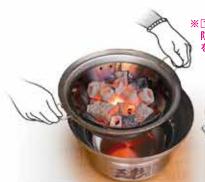

## ミストロンが安心・安全をお手伝い!!

火起こしは安全のため、火災防止の 排気装置利用を推奨しています。ミス トロンの場合、内部が139℃以上に なると自動消火装置セーフティー シャワーが作動し、ダクト内火災を未 然に防ぎます。

●ミストロンの詳しい情報は専用カタログにてご確認ください

※11~3の作業では火傷 防止のため必ず軍手等 を使用してください。

(1) 着火

※左上の写真は専用火起こし専用 器 "風紋" に推奨商品 "ステン火起こし煙突" をセットしたものです。

③ セット

ガスの火力で短時間に着火。事前の炭 起し不要で燃料代(炭の消耗)を抑制。

ファンの送風によって、必要なだけ手軽に 炭を火起こし。置き炭火の管理が不要。

炭火が安定したら炭受けを五彩コンロにセット。コンロ上 部と下部胴の接合を確認し、アミを乗せてセット完了。

専用着火器 火紋

BT-4MON

専用火起こし器 風紋

NK-1MON