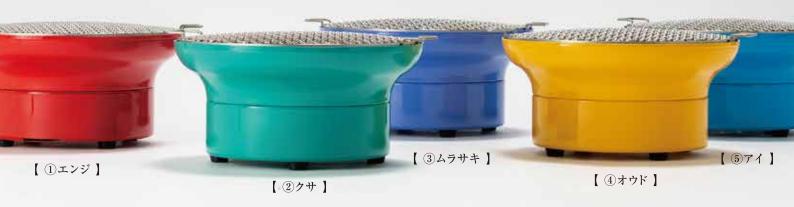

## 加賀五彩

新しい機能と美しさを備えて登場。

「加賀五彩」とは、伝統工芸加賀友禅や九谷焼に共通する色感と言われています。歴史は古く、江 戸中期にまでさかのぼり、臙脂(エンジ)・草(クサ)・古代紫(ムラサキ)・黄土(オウド)・藍(アイ) の五色で構成され、やや沈んだ色調が特徴です。この「加賀五彩」をリスペクトし、現代風なアレ ンジのもと卓上型コンロの彩色に取り入れています。

金沢金箔特別仕様(オプション) ★全国に誇る金沢金箔の技術を用いた華やぎ仕様のコンロです