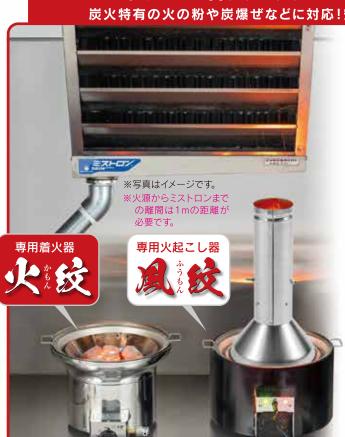

## 安全な着火と火起こしには専用器が便利です

<u>炭火特有の火の粉や炭爆ぜなどに対応!安全にご使用いただける環境をお奨めしています。</u>

厨房排気用グリスセパレーター 📂 📈 🛏 🔲 💆 SGW-512シリーズ/312シリーズ

## ミストロンが安心・安全をお手伝い!!

火起こしは安全のため、火災防止の 排気装置利用を推奨しています。ミス トロンの場合、内部が139℃以上に なると自動消火装置セーフティー シャワーが作動し、ダクト内火災を未 然に防ぎます。

●ミストロンの詳しい情報は専用カタログにてご確認ください

※11~3の作業では火傷 防止のため必ず軍手等 を使用してください。

(1) 着火

※左上の写真は専用火起こし専用 器 "風紋" に推奨商品 "ステン火起こし煙突" をセットしたものです。

③ セット

ガスの火力で短時間に着火。事前の炭 起し不要で燃料代(炭の消耗)を抑制。

ファンの送風によって、必要なだけ手軽に 炭を火起こし。置き炭火の管理が不要。

炭火が安定したら炭受けを五彩コンロにセット。コンロ上 部と下部胴の接合を確認し、アミを乗せてセット完了。

専用着火器 火紋

BT-4MON

専用火起こし器 風紋

NK-1MON