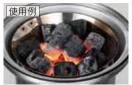

③ セット

ガスの火力で短時間に着火。事前の炭 起し不要で燃料代(炭の消耗)を抑制。

ファンの送風によって、必要なだけ手軽に 炭を火起こし。置き炭火の管理が不要。

炭火が安定したら炭受けを五彩コンロにセット。コンロ上 部と下部胴の接合を確認し、アミを乗せてセット完了。

専用着火器 火紋

BT-4MON

専用火起こし器 風紋

NK-1MON