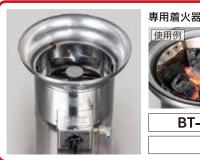

③ セット

ガスの火力で短時間に着火。事前の炭 起し不要で燃料代(炭の消耗)を抑制。

ファンの送風によって、必要なだけ手軽に 炭を火起こし。置き炭火の管理が不要。

炭火が安定したら炭受けを五彩コンロにセット。コンロ上 部と下部胴の接合を確認し、アミを乗せてセット完了。

専用着火器 火紋

BT-4MON

専用火起こし器 風紋

NK-1MON